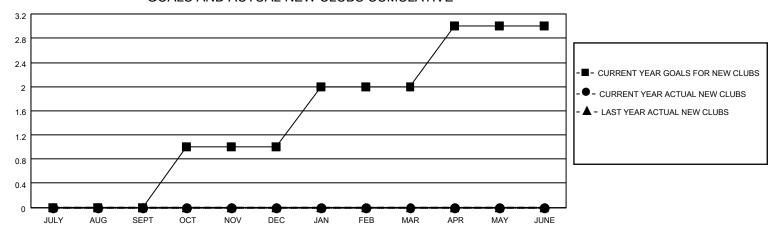

## GOALS AND ACTUAL NEW CLUBS CUMULATIVE

| DROPPED CLUBS: 0 |    | 2 CLUBS OF 31 ADDED 1 OR<br>MORE NEW MEMBERS | GENDER DISTRIBUTION                |                              |  |
|------------------|----|----------------------------------------------|------------------------------------|------------------------------|--|
|                  |    |                                              | MALE<br>FEMALE                     | 468 (73.13%)<br>172 (26.88%) |  |
| DROPPED MEMBERS  |    |                                              | NON BINARY<br>PREFER NOT TO ANSWER | 0 (0.00%)<br>0 (0.00%)       |  |
| DECEASED         | 5  |                                              | THE ENTITY TO A MOVIE TO           | 0 (0.0070)                   |  |
| CLUB CANCELLED   | 0  | CLICK HERE FOR CUMULATIVE                    | TOTAL FAMILY UNIT MEMBERS          | 96                           |  |
| OTHER            | 5  | MEMBERSHIP DATA                              |                                    |                              |  |
| TOTAL            | 10 |                                              | FAMILY MEMBERS PAYING HAI          | LF DUES 49                   |  |