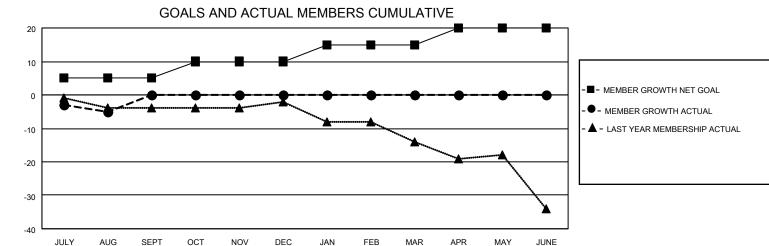

## GOALS AND ACTUAL NEW CLUBS CUMULATIVE

| DROPPED CLUBS: 0 |    | 2 CLUBS OF 31 ADDED 1 OR<br>MORE NEW MEMBERS | GENDER DISTRIBUTION                |                              |  |
|------------------|----|----------------------------------------------|------------------------------------|------------------------------|--|
|                  |    |                                              | MALE<br>FEMALE                     | 468 (73.13%)<br>172 (26.88%) |  |
| DROPPED MEMBERS  |    |                                              | NON BINARY<br>PREFER NOT TO ANSWER | 0 (0.00%)<br>0 (0.00%)       |  |
| DECEASED         | 5  |                                              | THE ENTITY TO A MOVIE TO           | 0 (0.0070)                   |  |
| CLUB CANCELLED   | 0  | CLICK HERE FOR CUMULATIVE                    | TOTAL FAMILY UNIT MEMBERS          | 96                           |  |
| OTHER            | 5  | MEMBERSHIP DATA                              |                                    |                              |  |
| TOTAL            | 10 |                                              | FAMILY MEMBERS PAYING HAI          | LF DUES 49                   |  |